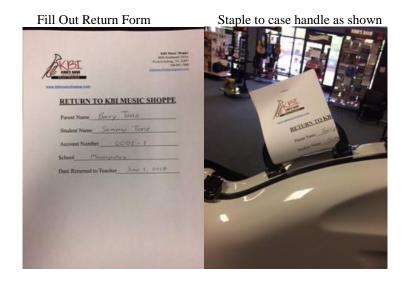

#### OPTION 3 - RETURN THE INSTRUMENT

If your student has decided <u>not to continue in band</u> and you want to return the instrument at the end of the school year, please do all of the following:

- 1. Fill out **RENTAL RETURN** paper and place it in instrument case.
- 2. Give instrument to your band director.
- 3. Notify us by either phone (540-891-7800) or email kbimusicshoppe@gmail.com

# **RETURN TO KBI MUSIC SHOPPE**

| Parent Name              |  |
|--------------------------|--|
| Student Name             |  |
| Account Number           |  |
| School                   |  |
| Date Returned to Teacher |  |